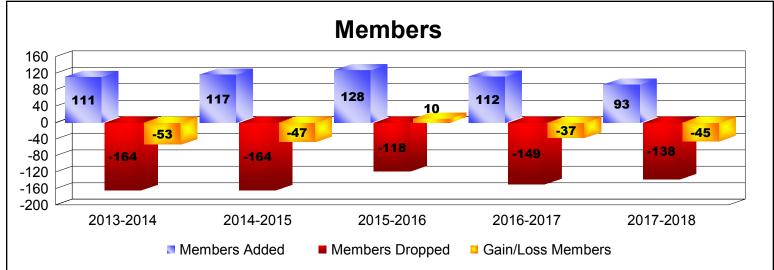

District 11 B2

As of June 2018 Cumulative

| Year      | New<br>Clubs | Dropped<br>Clubs | Gain/<br>Loss<br>Clubs | New<br>Members | Charter<br>Members | Reinstate<br>Members | Transfer<br>Members | Total<br>Member<br>Added | Total<br>Members<br>Dropped | Gain/<br>Loss<br>Members |
|-----------|--------------|------------------|------------------------|----------------|--------------------|----------------------|---------------------|--------------------------|-----------------------------|--------------------------|
| 2013-2014 | 0            | -1               | -1                     | 98             | 0                  | 9                    | 4                   | 111                      | -164                        | -53                      |
| 2014-2015 | 0            | -1               | -1                     | 105            | 1                  | 7                    | 4                   | 117                      | -164                        | -47                      |
| 2015-2016 | 0            | -1               | -1                     | 92             | 0                  | 27                   | 9                   | 128                      | -118                        | 10                       |
| 2016-2017 | 0            | -2               | -2                     | 101            | 2                  | 5                    | 4                   | 112                      | -149                        | -37                      |
| 2017-2018 | 0            | -1               | -1                     | 83             | 0                  | 5                    | 5                   | 93                       | -138                        | -45                      |
| Average   | 0            | -1               | -1                     | 96             | 1                  | 11                   | 5                   | 112                      | -147                        | -34                      |