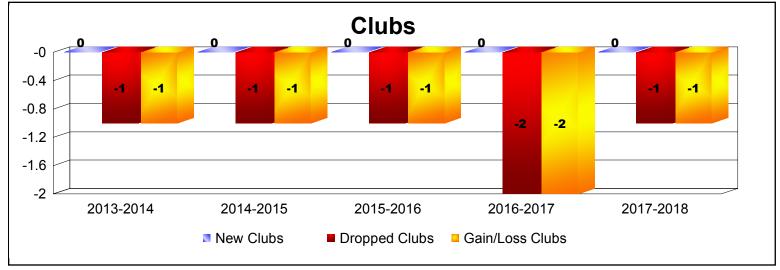

District 11 B2

As of June 2018 Cumulative

| Year      | New<br>Clubs | Dropped<br>Clubs | Gain/<br>Loss<br>Clubs | New<br>Members | Charter<br>Members | Reinstate<br>Members | Transfer<br>Members | Total<br>Member<br>Added | Total<br>Members<br>Dropped | Gain/<br>Loss<br>Members |
|-----------|--------------|------------------|------------------------|----------------|--------------------|----------------------|---------------------|--------------------------|-----------------------------|--------------------------|
| 2013-2014 | 0            | -1               | -1                     | 98             | 0                  | 9                    | 4                   | 111                      | -164                        | -53                      |
| 2014-2015 | 0            | -1               | -1                     | 105            | 1                  | 7                    | 4                   | 117                      | -164                        | -47                      |
| 2015-2016 | 0            | -1               | -1                     | 92             | 0                  | 27                   | 9                   | 128                      | -118                        | 10                       |
| 2016-2017 | 0            | -2               | -2                     | 101            | 2                  | 5                    | 4                   | 112                      | -149                        | -37                      |
| 2017-2018 | 0            | -1               | -1                     | 83             | 0                  | 5                    | 5                   | 93                       | -138                        | -45                      |
| Average   | 0            | -1               | -1                     | 96             | 1                  | 11                   | 5                   | 112                      | -147                        | -34                      |